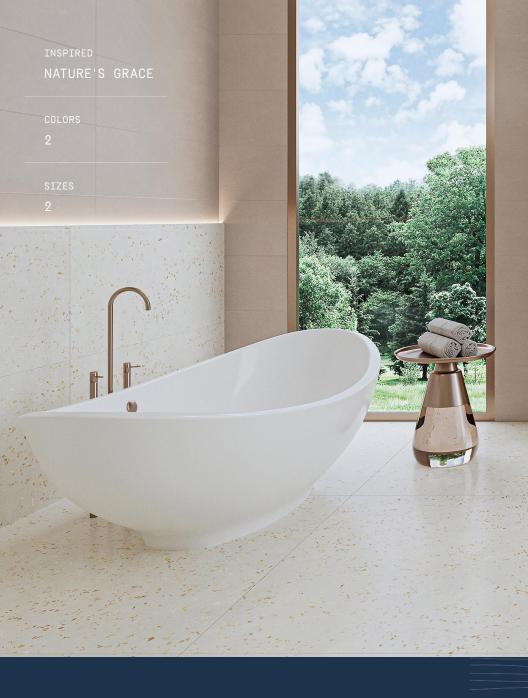

CTONE 5. TTIE

ITS DESIGN EXUDES A SENSE
OF TIMELESS SOPHISTICATION,
SHOWCASING A MESMERIZING
INTERPLAY OF HUES AND
TEXTURES.

## Ceppo Di Gre

The defining characteristic of Cheppo Di Gre lies in its striking visual appeal. Its design exudes a sense of timeless sophistication, showcasing a mesmerizing interplay of hues and textures. Each tile is meticulously crafted to replicate the intricate patterns and exquisite detailing found in natural stone, giving it an authentic and organic charm.