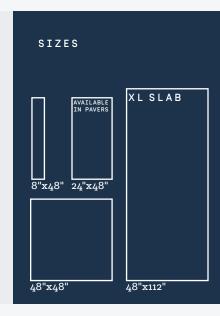

A SEDIMENTARY STONE
TYPE OF LIMESTONE MADE
FROM MINERAL DEPOSITS
FROM NATURAL SPRINGS

## Medistone

→ WWW.HSTILE.COM/PORCELAIN/MEDISTONE

## Medistone

revisits the aesthetics of travertine marble with its highly realistic, almost three-dimensional surfaces. The collection comes in multiple sizes and finishes designed to meet the needs of both indoor and outdoor spaces. It also features a remarkable antiqued finish reminiscent of the polished, timeworn look of certain italian monuments.

## COLORS







CREMA



GREIGE

## DECORATIVE



DEGRADE

FINISHES: NATURAL - ANTIQUE 3D - GRIP







SALES@HSTILE.COM WWW.HSTILE.COM 844.347.TILE For more details and specsheets please contact our sales team