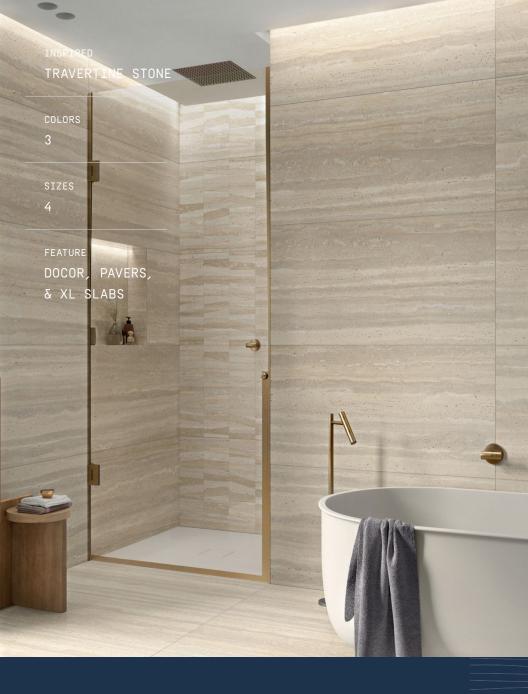

## Medistone

revisits the aesthetics of travertine marble with its highly realistic, almost three-dimensional surfaces. The collection comes in multiple sizes and finishes designed to meet the needs of both indoor and outdoor spaces. It also features a remarkable antiqued finish reminiscent of the polished, timeworn look of certain italian monuments.

## COLORS

CREMA

GREIGE

## DECORATIVE

DEGRADE

FINISHES: NATURAL - ANTIQUE 3D - GRIP

SALES@HSTILE.COM WWW.HSTILE.COM 844.347.TILE For more details and specsheets please contact our sales team