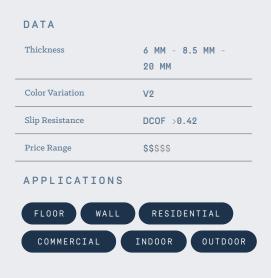

A SEDIMENTARY STONE
TYPE OF LIMESTONE MADE
FROM MINERAL DEPOSITS
FROM NATURAL SPRINGS

## Medistone

→ WWW.HSTILE.COM/PORCELAIN/MEDISTONE

## Medistone

revisits the aesthetics of travertine marble with its highly realistic, almost three-dimensional surfaces. The collection comes in multiple sizes and finishes designed to meet the needs of both indoor and outdoor spaces. It also features a remarkable antiqued finish reminiscent of the polished, timeworn look of certain italian monuments.

## COLORS







CREMA



GREIGE

## DECORATIVE



DEGRADE

FINISHES: NATURAL - ANTIQUE 3D - GRIP







SALES@HSTILE.COM WWW.HSTILE.COM 844.347.TILE For more details and specsheets please contact our sales team