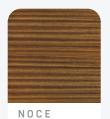

## Glam Wood

The special effect, which almost seems to animate the surface, is achieved by irregular lines that run parallel, creating visual and light effects, emphasized by the glossy finish. The palette comes from the nautical world: Rubino is the most unusual and distinctive shade, characterized by a dominant red that defines refined surfaces; Noce is a light brown, luminous and versatile; Moro is a dark shade, intriguing and enveloping. Decorations complete the collection: the geometric Club embellished with the metal insert and then Onda mosaic with its elegant vintage style..