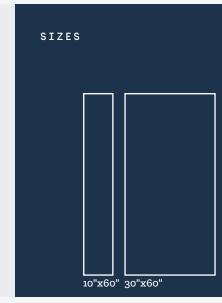

### DATA

| Thickness       | 9 MM            |
|-----------------|-----------------|
| Color Variation | V2              |
| Slip Resistance | SOFT DCOF >0.42 |
| Price Range     | \$\$\$\$\$      |