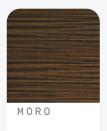

## Glam Wood

The special effect, which almost seems to animate the surface, is achieved by irregular lines that run parallel, creating visual and light effects, emphasized by the glossy finish. The palette comes from the nautical world: Rubino is the most unusual and distinctive shade, characterized by a dominant red that defines refined surfaces; Noce is a light brown, luminous and versatile; Moro is a dark shade, intriguing and enveloping. Decorations complete the collection: the geometric Club embellished with the metal insert and then Onda mosaic with its elegant vintage style..