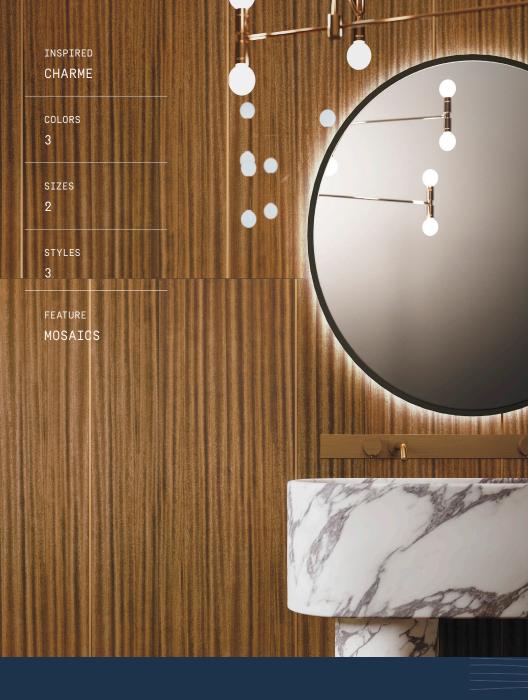

## Glam Wood

The special effect, which almost seems to animate the surface, is achieved by irregular lines that run parallel, creating visual and light effects, emphasized by the glossy finish. The palette comes from the nautical world: Rubino is the most unusual and distinctive shade, characterized by a dominant red that defines refined surfaces; Noce is a light brown, luminous and versatile; Moro is a dark shade, intriguing and enveloping. Decorations complete the collection: the geometric Club embellished with the metal insert and then Onda mosaic with its elegant vintage style..