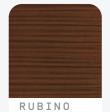

## Glam Wood

The special effect, which almost seems to animate the surface, is achieved by irregular lines that run parallel, creating visual and light effects, emphasized by the glossy finish. The palette comes from the nautical world: Rubino is the most unusual and distinctive shade, characterized by a dominant red that defines refined surfaces; Noce is a light brown, luminous and versatile; Moro is a dark shade, intriguing and enveloping. Decorations complete the collection: the geometric Club embellished with the metal insert and then Onda mosaic with its elegant vintage style..