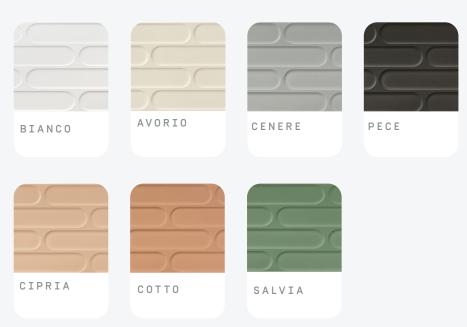

## Dimension

creative journey through the contemporary world. Careful research into forms and colours transforms tradition into trend. This collection of decorative coverings comes in 7 plain colours with strictly matt, soft-touch surfaces. Careful colour research lies behind the range of highly sophisticated, dusty shades. The bas-relief texture is a key feature of the project, shaping a retro, classic pattern that's also ideal for contemporary living spaces. These tiles are perfect for bringing a touch of unexpected elegance to settings, for a smooth, pleasantly relaxing sensation.

## COLORS