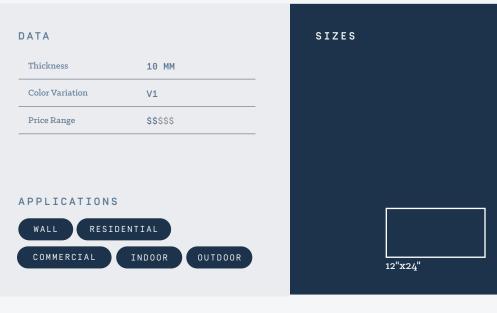

## Dimension

creative journey through the contemporary world. Careful research into forms and colours transforms tradition into trend. This collection of decorative coverings comes in 7 plain colours with strictly matt, soft-touch surfaces. Careful colour research lies behind the range of highly sophisticated, dusty shades. The bas-relief texture is a key feature of the project, shaping a retro, classic pattern that's also ideal for contemporary living spaces. These tiles are perfect for bringing a touch of unexpected elegance to settings, for a smooth, pleasantly relaxing sensation.