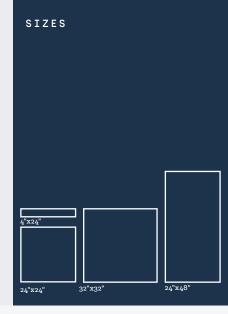

STONE & TILE

RECREATING THE UNIQUE
CHARM OF MARBLE IN A
VINTAGE YET CONTEMPORARY
SPIRIT.

# Pavia

→ www.hstile.com/porcelain/pavia

# Pavia

Explores marble and color in an elegant selection of Highly decorative surfaces, The appeal of these surfaces is further enhanced by exclusive new Finishes such as antique 3d which recreates the senstion of timeworn floors in historic italian buildings and stately homes.

### COLORS



ARABESCATO



CALACATTA BAMBOO



LILAC WHITE

# DECOS



TESSERAE



VERIA GREEN



GRIGIO ETRUSCO

FINISHES: HONED

### DATA

| Thickness       | 9 MM        |
|-----------------|-------------|
| Color Variation | V2          |
| Slip Resistance | DCOF > 0,42 |
| Price Range     | \$\$\$\$\$  |

## APPLICATIONS







SALES@HSTILE.COM WWW.HSTILE.COM 844.347.8453 For more details and specsheets please contact our sales team