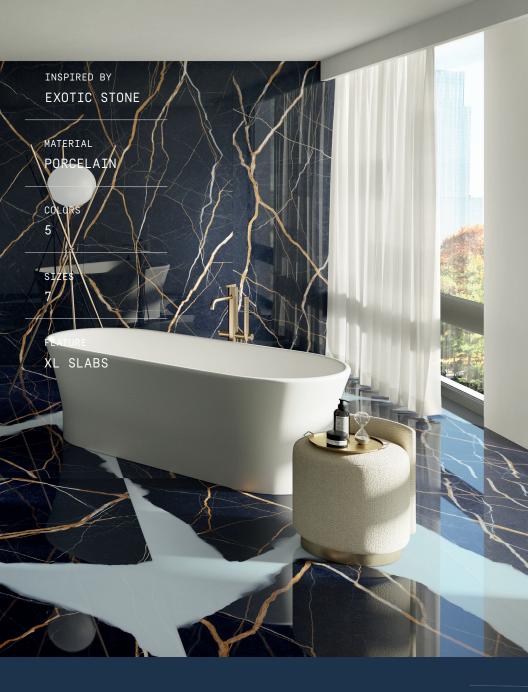

# Masa Marble

Designed on the basis of five of the world's most exclusive types of marble, Masa Marble seeks out distinctive cuts and vein patterns as the inspiration for unusual, extraordinarily realistic designs and sizes. Natural effects and creativity combine: the vein patterns and depth of marble are enhanced by the tasteful contrast with the monochrome effect of the resin. The collection is conceived to provide the utmost architectural freedom with its combination of three complementary materials, with solutions in marble alone, in marble plus resin, as in the Ambra decor, or in just resin.

#### COLORS

BIANCO SIENA

CALACATTA REGALE

PAONA-ZZETTO

MOON GREY

FINISHES: POLISHED - MATTE