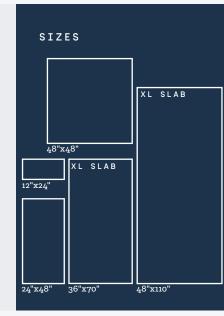

### DATA

| Thickness       | 6.5 MM - 9.5 MM -<br>10.5 MM |
|-----------------|------------------------------|
| Color Variation | V3                           |
| Slip Resistance | DCOF > 0,50                  |
| Price Range     | <b>\$</b> \$\$\$\$           |