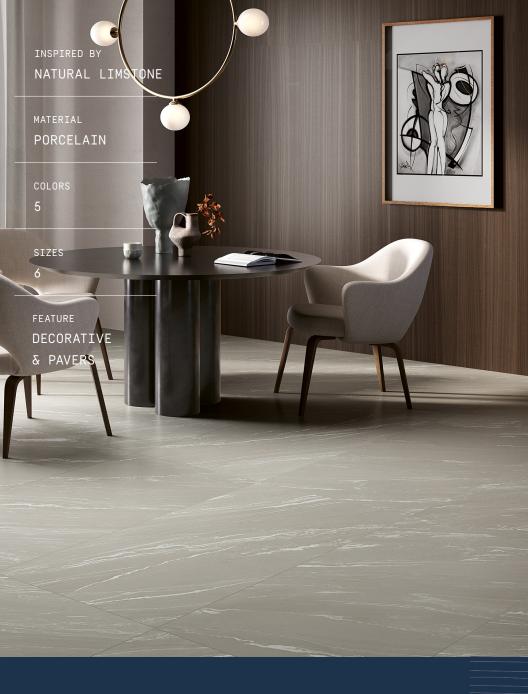

## Pano Stone

brings the charm of the Austrian rock of the same name to the urban environment. our research gives porcelain stoneware the distinctive, characteristic "wild" look of the white limestone streaks, to shape a contemporary collection with a dynamic balance: this is a material that shortens the distance between nature and the urban environment, able to create a continuity of surfaces that often only natural landscapes are able to give us.

#### COLORS

IVORY

GREIGE

DECORATIVE

LISCA

ANTHRACITE

FINISHES: SEMI POLISHED - MATTE

### DATA

| Thickness       | 9 MM - 10 MM -<br>20 MM |
|-----------------|-------------------------|
| Color Variation | V2                      |
| Slip Resistance | DCOF >0,42              |
| Price Range     | <b>\$\$</b> \$\$\$      |