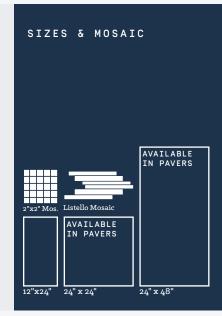

INSPIRED BY
NATURE STONE

MATERIAL PORCELAIN

COLORS

5

SIZES

3

FEATURE

DECOTATIVE MOSAICS ANTI SLIP FINISH & PAVERS

# Urbino Srone

expresses the essence of a refined, modern stone with an extremely natural texture, featuring balanced graphics and elegant colours. Five colours inspired by nature, lending chromatic balance to any interior design project. Three rectified sizes, for use on floors and walls, indoors or outdoors, in the home and in public spaces. Mosaic and brick-effect tiles expand the collection's potential to include textured but perfectly coordinated sections of tiling.