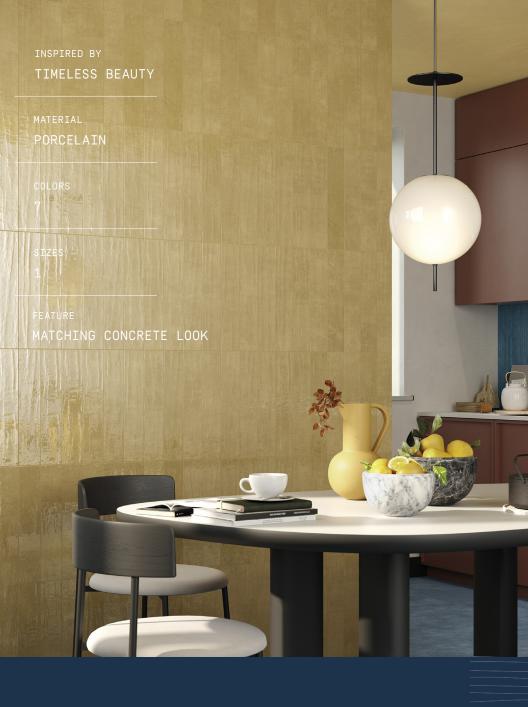

## Bari Brick

an assortment of bricks with all the iridescent daring of plaster. The 3"x16" size porcelain tile inspired by the Raku technique, designed for use in high-impact combinations, and amplifying the collection's palette characteristics and iridescent gleams. ideal for defining modern interiors and for avant-garde architectural projects. The Brick is available in 7 different colors - Cotton, Concrete, Mud, Carbon, Green, Ocean and Sunflower – Bari brings a breath of freshness to the contemporary interior and the outdoor design.

#### COLORS

COTTON

CONCRETE

 $\mathsf{M}\,\mathsf{U}\,\mathsf{D}$ 

CORBON

SUNFLOWER

OCEAN

GREEN