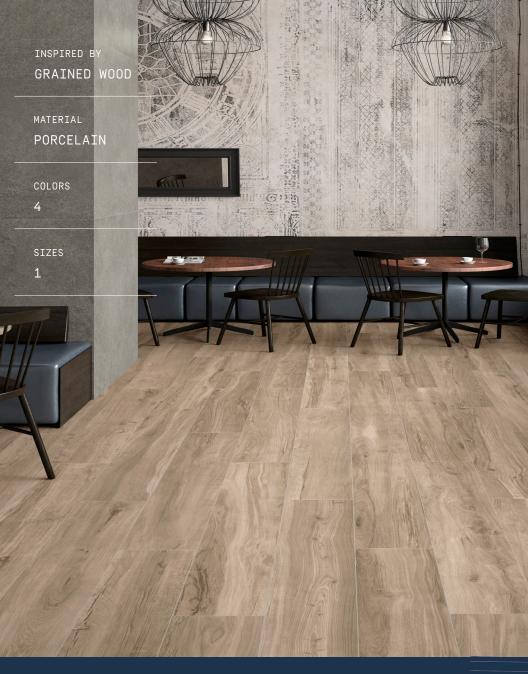

STONE & TILE

A COLLECTION THAT OPENS
UP BOUNDLESS NEW INTERIOR
DESIGN POTENTIAL.

# Ronda

→ www.hstile.com/porcelain/ronda

# Ronda

is inspired by the texture and appearance of more traditional-looking woods. it stands out for its warmth, sobriety and chic elegance. The colour range includes shades reminiscent of the freshly cut trunk (Fresh), the wood as it is used in natural settings (Natural) and the shades the essences take on when exposed to direct sunlight (Sun) or applied in shady areas (Shade).

### APPLICATIONS