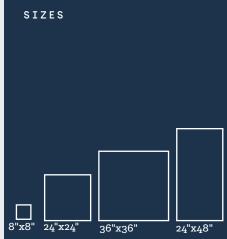

| DATA                                 |                    |
|--------------------------------------|--------------------|
| Thickness                            | 10 MM              |
| Color Variation                      | V3 - JAPAN-HIBI V4 |
| Slip Resistance                      | DCOF >0.42 WET     |
| Price Range                          | \$\$\$\$\$         |
| APPLICATIONS  FLOOR WALL RESIDENTIAL |                    |
| COMMERCIAL INDOOR OUTDOOR            |                    |