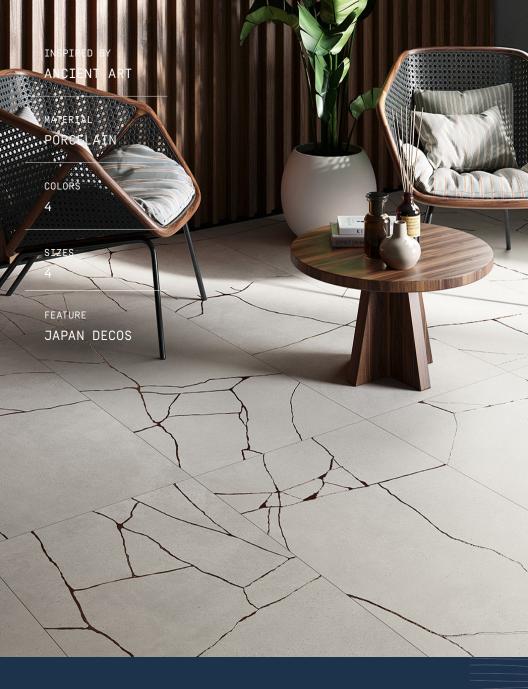

## highstyle<sup>\*</sup>

STONE & TILE

DELIGHTFULLY SHIFTING, SOPHIS-TICATED ELEMENTS TYPICAL OF JAPANESE CULTURE OPEN UP NEW DIALOGUES FOR CONTEMPORARY LIVING SPACES..

## Tokyo

piecing together fragments along connecting lines, giving a new look to the work. A soft concrete material meets the brilliance and shine of metal. Grits and glazes overlap to create luminescent patterns and inserts rich in texture and consistency, givin greater depth to surfaces and creating new forms that foster welcoming and unconventional environments. Creativity, determination and confidence: every experience can be valued and exhibited in a positive way, giving it a unique, precious allure.