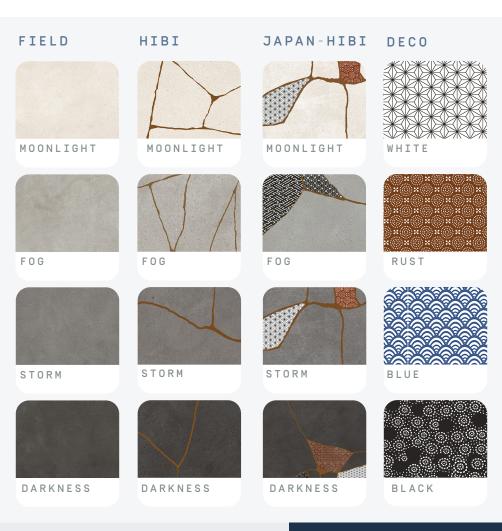

## Tokyo

piecing together fragments along connecting lines, giving a new look to the work. A soft concrete material meets the brilliance and shine of metal. Grits and glazes overlap to create luminescent patterns and inserts rich in texture and consistency, givin greater depth to surfaces and creating new forms that foster welcoming and unconventional environments. Creativity, determination and confidence: every experience can be valued and exhibited in a positive way, giving it a unique, precious allure.

| DATA                                 |                    |
|--------------------------------------|--------------------|
| Thickness                            | 10 MM              |
| Color Variation                      | V3 - JAPAN-HIBI V4 |
| Slip Resistance                      | DCOF >0.42 WET     |
| Price Range                          | \$\$\$\$\$         |
| APPLICATIONS  FLOOR WALL RESIDENTIAL |                    |
| COMMERCIAL INDOOR OUTDOOR            |                    |