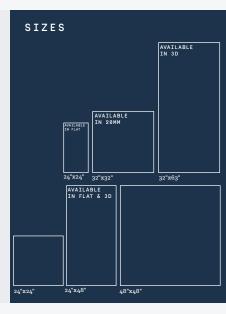

### DATA

| Thickness       | 9.5 MM - 20MM      |
|-----------------|--------------------|
| Color Variation | V3                 |
| Slip Resistance | DCOF >0.50 WET     |
| Price Range     | <b>\$\$</b> \$\$\$ |