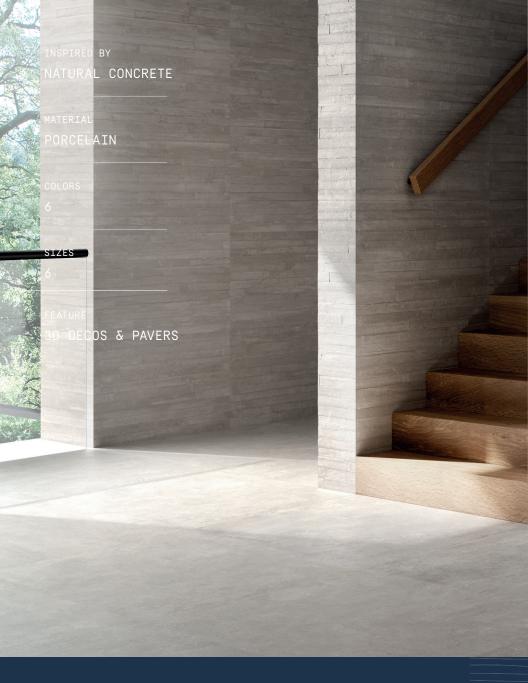

STONE & TILE

CONCRETE BECOMES TIMEWORN
AND ACQUIRES A HISTORY,
IN A COLLECTION RICH IN
FINISHES AND COLOURS THAT
OFFERS INFINITE CREATIVE
POSSIBILITIES.

# Unique Concrete

offers a vast range of pieces for unlimited compositions and combinations, to style complete interiors or contrasting surfaces, create coordinated floor and wall coverings, or design delightful corners in industrial taste. The colour range comprises six extremely ductile, elegant solutions, exciting, luminous shades, easily combined, ideal for expanding space and giving interiors a sophisticated, distinctive mood.