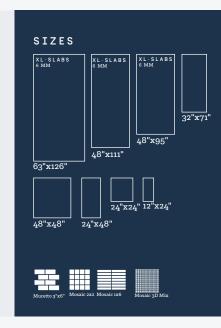

### DATA

| Thickness       | 10MM - 6MM |
|-----------------|------------|
| Color Variation | V3         |
| Slip Resistance | DC0F 0,42  |
| Price Range     | \$\$\$\$\$ |