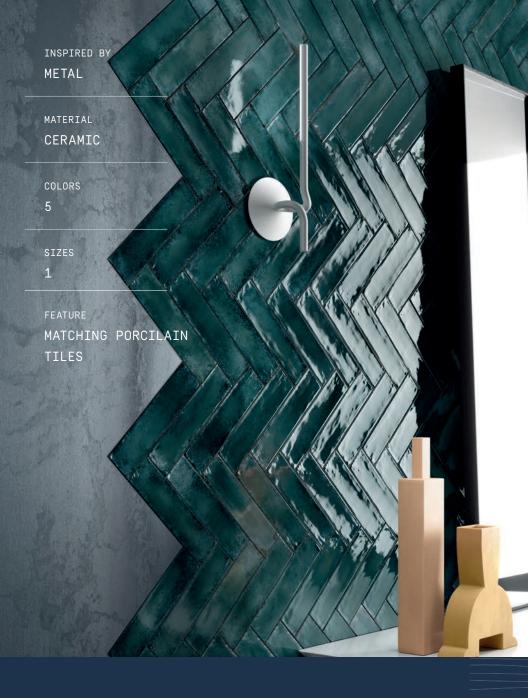

## Metalbrick

Is an assortment of bricks with all the iridescent daring of metal. The 2x10 size ceramic tile inspired by the  $Raku\ technique, designed\ for\ use\ in\ high-impact\ combinations, and\ amplifying\ the\ collection's\ metallic$ characteristics and iridescent gleams., ideal for defining modern interiors and for avant-garde architectural projects. The Brick is available in five different colors - White, Grey, Blue, Green and Black - which match the shades of our Metallica large Porcelain tile..

SIZES

2"x10"

SALES@HSTILE.COM WWW.HSTILE.COM 844.347.8453

For more details and specsheets please contact our sales team