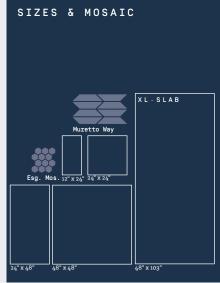

#### DATA

| Thickness       | 10MM - 6.5MM       |
|-----------------|--------------------|
| Color Variation | V2                 |
| Slip Resistance | DCOF 0.42          |
| Price Range     | <b>\$\$</b> \$\$\$ |
|                 |                    |