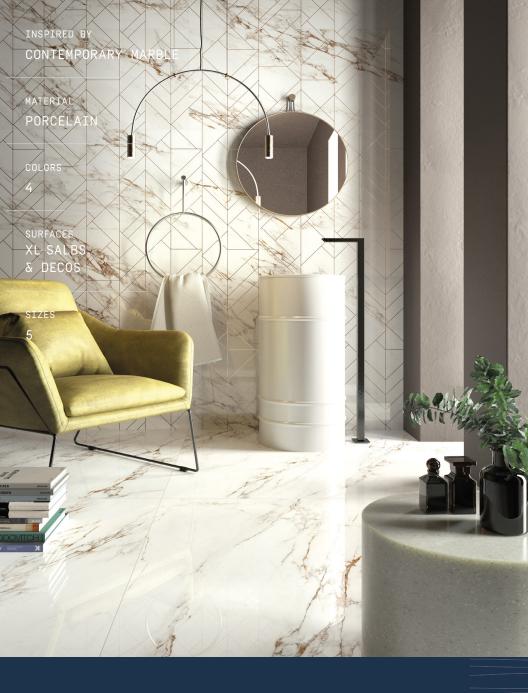

THE BRIGHTNESS OF THE MARBLE EFFECT ENVELOPS CONTEMPORARY SPACES.

# Sunshine

Combines different marble looks. Each evokes new atmospheres thanks to the chromatic depth, the meticulous graphic richness and the total shine and natural surfaces. The collection offers unique and cutting-edge technical results to become an undisputed protagonist, From the maximum natural expression of prestige, the inspiration for an eclectic and versatile ceramic collection that expands the expressive and design potentials. The ideal solution to dress contemporary spaces with shine and vitality.

## COLORS

SEGESTA IVORY