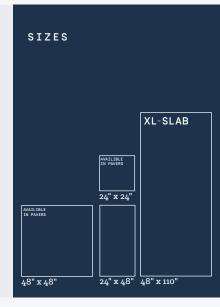

#### DATA

| Thickness       | 6MM - 9MM - 20MM |
|-----------------|------------------|
| Color Variation | V2               |
| Slip Resistance | DCOF >0.42       |
| Price Range     | \$\$\$\$\$       |