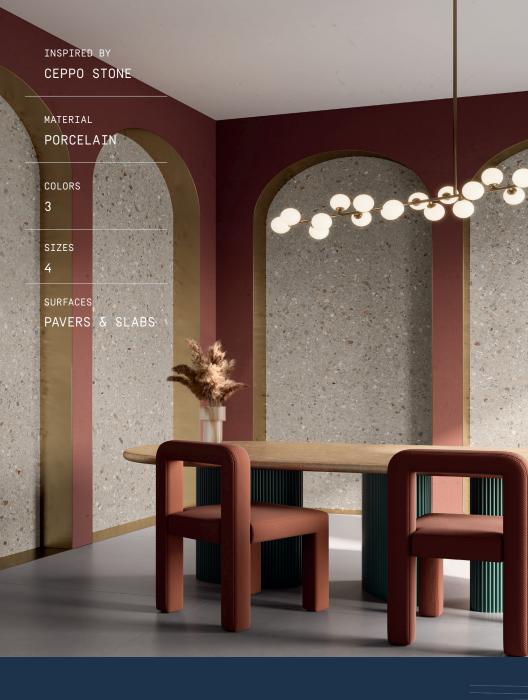

STONE & TILE

DIFFERENT COMBINATIONS OF LIMESTONE BACKGROUNDS AND MINERAL GRAFTS PRODUCE THREE COLOURS

## Ceppo Natural

stands out for its aesthetic rigor and ornamental taste. On the surface, the chromatic mixture of multi-form pebble retains the charm of the material of inspiration - a stone fashioned by time on the slopes of the Italian mountains, expressing a new power in decorating rooms and spaces around the city.

### COLORS

LIGHT

GREY

DARK

FINISHES: MATTE - STRUCTURED