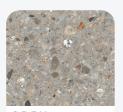

STONE & TILE

DIFFERENT COMBINATIONS OF LIMESTONE BACKGROUNDS AND MINERAL GRAFTS PRODUCE THREE COLOURS

# Ceppo Natural

→ www.hstile.com/porcelain/ceppo\_natural

## Ceppo Natural

stands out for its aesthetic rigor and ornamental taste. On the surface, the chromatic mixture of multi-form pebble retains the charm of the material of inspiration - a stone fashioned by time on the slopes of the Italian mountains, expressing a new power in decorating rooms and spaces around the city.

### COLORS



LIGHT



GREY



DARK

FINISHES: MATTE - STRUCTURED

#### DATA

| Thickness       | 6MM - 9MM - 20MM |
|-----------------|------------------|
| Color Variation | V2               |
| Slip Resistance | DCOF >0.42       |
| Price Range     | \$\$\$\$\$       |

#### APPLICATIONS







SALES@HSTILE.COM WWW.HSTILE.COM 844.347.8453 For more details and specsheets please contact our sales team