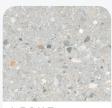

STONE & TILE

DIFFERENT COMBINATIONS OF LIMESTONE BACKGROUNDS AND MINERAL GRAFTS PRODUCE THREE COLOURS

# Ceppo Natural

→ www.hstile.com/porcelain/ceppo\_natural

## Ceppo Natural

stands out for its aesthetic rigor and ornamental taste. On the surface, the chromatic mixture of multi-form pebble retains the charm of the material of inspiration - a stone fashioned by time on the slopes of the Italian mountains, expressing a new power in decorating rooms and spaces around the city.

### COLORS



LIGHT



GREY



DARK

FINISHES: MATTE - STRUCTURED

#### DATA

| Thickness       | 6MM - 9MM - 20MM |
|-----------------|------------------|
| Color Variation | V2               |
| Slip Resistance | DCOF >0.42       |
| Price Range     | \$\$\$\$\$       |

#### APPLICATIONS







SALES@HSTILE.COM WWW.HSTILE.COM 844.347.8453 For more details and specsheets please contact our sales team