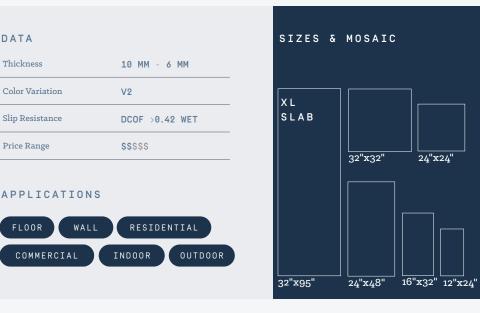

## COLORS

MAGIC WHITE

DATA Thickness

Color Variation

Slip Resistance

Price Range

FLOOR

COMMERCIAL