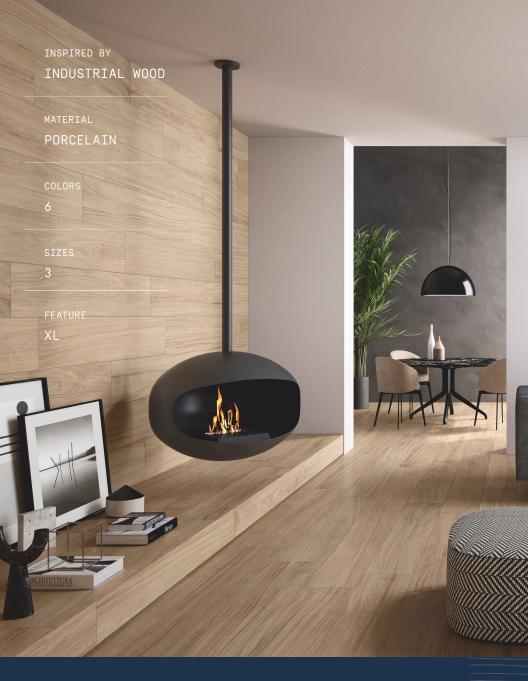

STONE & TILE

INSPIRED BY INDUSTRIAL PARQUET FLOORS AND CONSISTING OF SMALL, MULTI-COLOUR STRIPS.