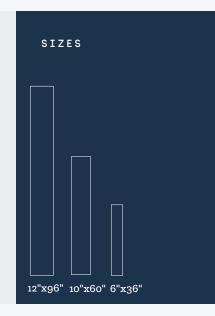

## Chestnut Wood

The Chestnut Collection illustrates the size of nature and the majestic grandeur of thousand-year-old chestnut woods, colossal trees stretching skywards. The impressiveness of these natural elements is brought to mind by the large 12"x96" size, an innovative offering which supplements the existing 10"x60" and 6"×36" sizes. The surface is distinguished by soft, long streaks and lends its surroundings an elegant and prestigious appeal. The range is completed by the Stick decoration,