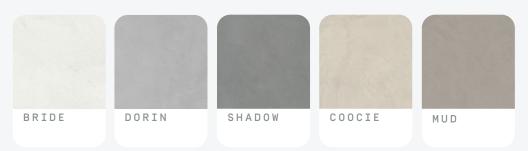

2

FEATURE

XL PURCELAIN

highstyle<sup>\*</sup>

STONE & TILE

TYPICAL OF THE RESIN DRYING PROCESS. THE CLOUR PALETTE CONSISTS OF FIVE NEUTRAL COLOURS, THE STYLISH BRIDE WHITES.

## COLORS