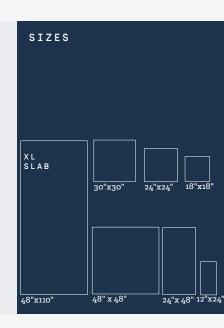

INSPIRED BY
RESIN CEMENT

MATERIAL

PORCELAIN

COLORS

7

SIZES

5

THICKNESS

## FINISHES MATTE - SOFT

| Thickness       | 9 MM - 6 MM    |
|-----------------|----------------|
| Color Variation | V4             |
| Slip Resistance | DCOF >0.36 WET |
|                 |                |
|                 |                |
| Range           | \$\$\$\$\$     |
|                 |                |
| APPLICATION:    | s              |