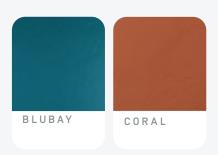

INSPIRED BY
RESIN CEMENT

MATERIAL

PORCELAIN

COLORS

7

SIZES

5

THICKNESS

2

FEATURE

XL PURCELAIN



highstyle<sup>\*</sup>

STONE & TILE

TYPICAL OF THE RESIN DRYING PROCESS. THE CLOUR PALETTE CONSISTS OF FIVE NEUTRAL COLOURS, THE STYLISH BRIDE WHITES.

## Pallete

→ WWW.HSTILE.COM/PORCELAIN/PALLETE

## Pallete

Surfaces that convey feelings of softness and depth: Pallete reinterprets the most hand-crafted aspect of spatula-look resin thanks to a delicately shifting and irregular texture, distinguished by areas that are slightly polished and others that are more matt, typical of the resin drying process.

## COLORS





## FINISHES MATTE - SOFT

| Thickness       | 9 MM - 6 MM    |
|-----------------|----------------|
| Color Variation | V4             |
| Slip Resistance | DCOF >0.36 WET |
|                 |                |
|                 |                |
| Range           | \$\$\$\$\$     |
|                 |                |
| APPLICATION:    | s              |





SALES@HSTILE.COM WWW.HSTILE.COM 844.347.8453 For more details and specsheets please contact our sales team