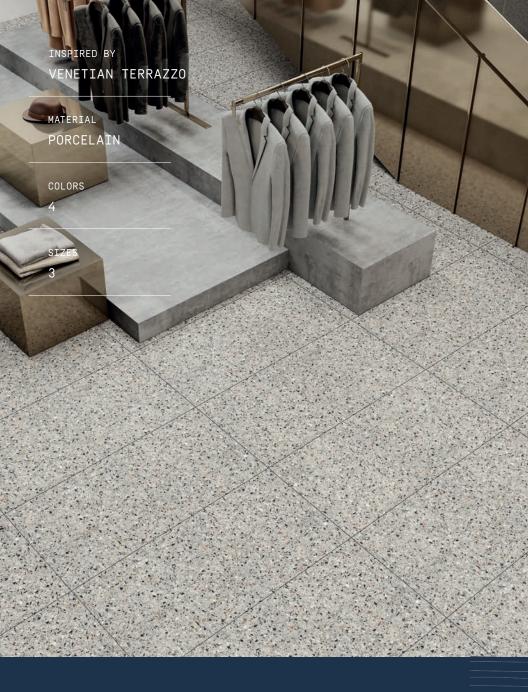

STONE & TILE

THE COLLECTION PRESENTS
THE AESTHETIC EFFECT OF
THE VENETIAN TERRAZZO
FLOORING COMBINED WITH
THE TECHNICAL PERFORMANCE
OF PORCELAIN STONEWARE.

# Venetian Marble

The Venetian Marble Collection presents the aesthetic effect of the Venetian terrazzo flooring combined with the technical performance of the latest generation of porcelain stoneware, thus conveying a very sober stylistic effect and high resistance to daily stress in residential and commercial environments.