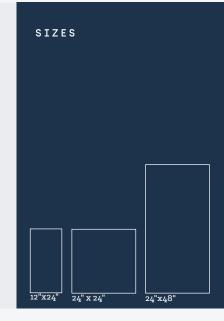

## DATA

| Thickness       | 9.5 MM             |
|-----------------|--------------------|
| Color Variation | V3                 |
| Slip Resistance | DCOF 0,42          |
| Price Range     | <b>\$\$</b> \$\$\$ |