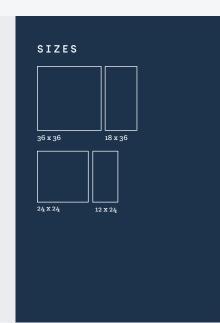

## DATA

| Thickness       | 12 MM              |
|-----------------|--------------------|
| Color Variation | V4                 |
| Slip Resistance | DCOF > 0,42        |
| Price Range     | <b>\$\$</b> \$\$\$ |