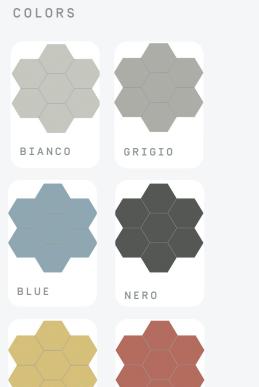

## Tri Color

The hallmark of Tri Color, are the contemporary colours and creative par terms that turn porcelain into a design element with a surprising look.

These hexagonal porcelain stoneware floor and wall tiles (10" $\times$ 8.5") come in colours, selected to bring a brighter, bubblier touch to interiors. With its cool, confident character, this Italian porcelain tile is the ideal solution to bring a fresh, personal touch to the most modern residential and commercial interiors.