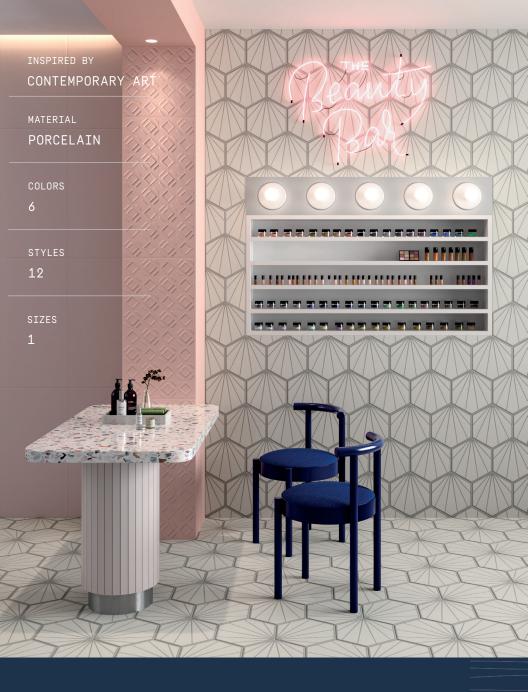

STONE & TILE

CONTEMPORARY COLOURS AND CREATIVE PATTERNS THAT TURN CERAMICS INTO A DESIGN ELEMENT...

## Tri Color

The hallmark of Tri Color, are the contemporary colours and creative par terms that turn porcelain into a design element with a surprising look.

These hexagonal porcelain stoneware floor and wall tiles (10" $\times$ 8.5") come in colours, selected to bring a brighter, bubblier touch to interiors. With its cool, confident character, this Italian porcelain tile is the ideal solution to bring a fresh, personal touch to the most modern residential and commercial interiors.