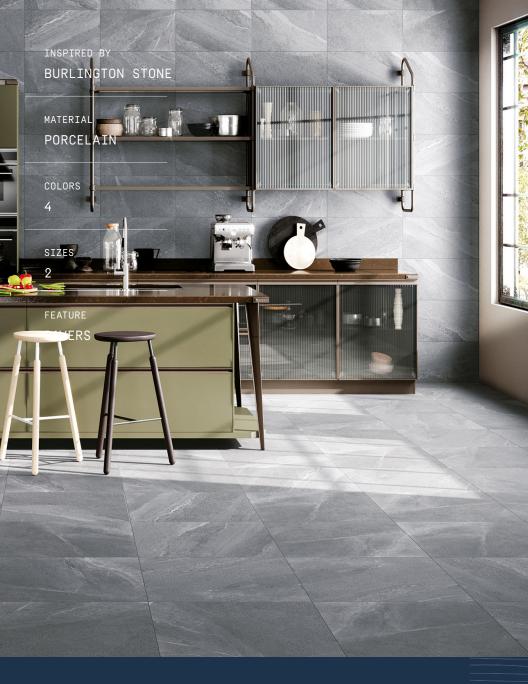

highstyle STONE & TILE

AN AUTHENTIC REPLICA OF THE NATURAL STONE DRAPING THE NORDIC MOUNTAINS.

## Grove

A creative design that fuses together limestone and quartz veining. Great care was taken to combine these together in a harmonious union that delivers a unique and versatile aesthetic. The design emphasizes naturally the veining of Burlington Stone, which in turn delivers a unique tile character. This look fits naturally into today's multifaceted contemporary spaces as well as those that require a connection to nature.