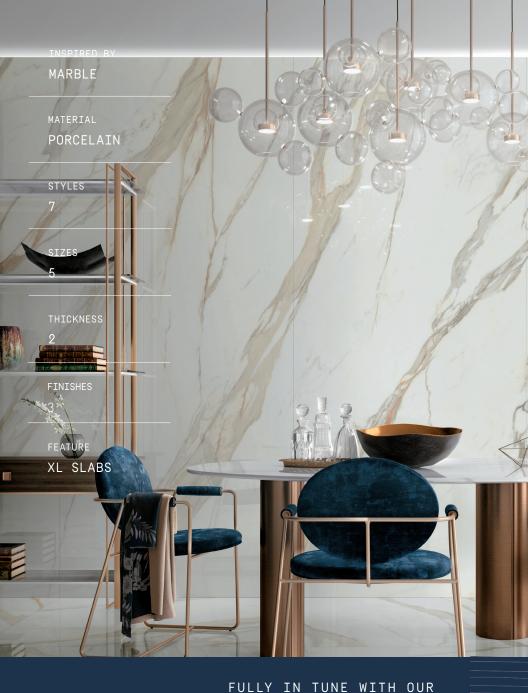

# Cosmopolitan

Seeking out the finest marbles and faithfully reproducing them in porcelain stoneware to mimic the depth and the wealth of detail and the random veining patterns. A collection in which each slab offers all the thrill of a work of art.

### STYLES

CALACATTA GOLD

ARABESCATO ORO

STATUARO EXTRA

STATUARIO FANTASTICO

MYSTIC GREY

AMAZZONITE

WHITE CRYSTAL

## DATA

| Thickness       | 9MM - 6MM          |
|-----------------|--------------------|
| Color Variation | V2                 |
| Slip Resistance | DCOF 0,42          |
| Price Range     | <b>\$\$</b> \$\$\$ |