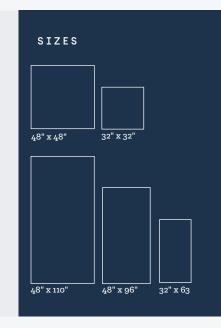

## DATA

| Thickness       | 9MM - 6MM          |
|-----------------|--------------------|
| Color Variation | V2                 |
| Slip Resistance | DCOF 0,42          |
| Price Range     | <b>\$\$</b> \$\$\$ |