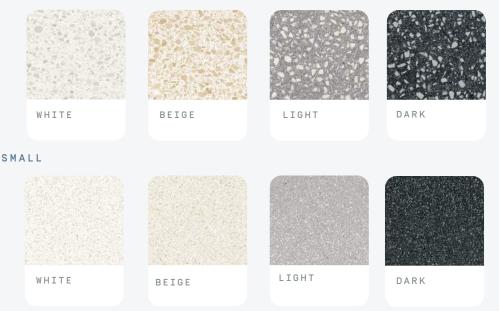

Flake

IN FLAKE, IRREGULAR CHIPS OF PEBBLES AND MARBLE MAKE UP AN EVEN PATTERN PACKED WITH DETAILS.

→ www.hstile.com/porcelain/flake

# Flake

The sophistication and charm of traditional Venetian Terrazzo are brought back to life with a contemporary twist in the Flake collection. A material resulting from the amalgamation of chips of marble, stones, cement components and natural oxides, is widespread in prestigious residences across the globe.

## COLORS

# MEDIUEM



#### FINISHES

MATTE - SOFT - LAPPATO

### DATA

| Thickness       | 9 MM               |
|-----------------|--------------------|
| Color Variation | V2                 |
| Slip Resistance | DCOF > 0.42 WET    |
| Price Range     | <b>\$\$</b> \$\$\$ |

#### APPLICATIONS

highstyle

STONE & TILE





SALES@HSTILE.COM Fo WWW.HSTILE.COM Sp 844.347.8453 CON

For more details and specsheets please contact our sales team