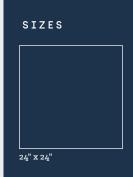

### DATA

| Thickness       | 9 MM               |
|-----------------|--------------------|
| Color Variation | V2                 |
| Slip Resistance | DCOF > 0.42 WET    |
| Price Range     | <b>\$\$</b> \$\$\$ |