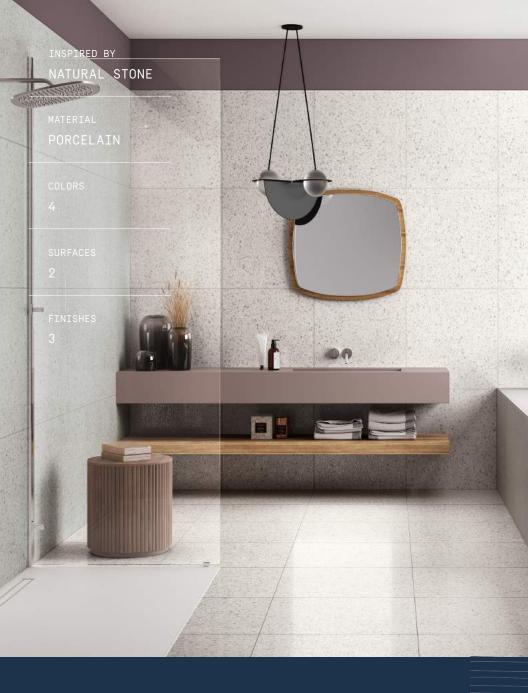

Flake

IN FLAKE, IRREGULAR CHIPS OF PEBBLES AND MARBLE MAKE UP AN EVEN PATTERN PACKED WITH DETAILS.

→ www.hstile.com/porcelain/flake

# Flake

The sophistication and charm of traditional Venetian Terrazzo are brought back to life with a contemporary twist in the Flake collection. A material resulting from the amalgamation of chips of marble, stones, cement components and natural oxides, is widespread in prestigious residences across the globe.