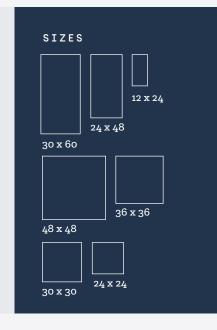

### DATA

| Thickness       | 9 MM - 20MM PAVER  |
|-----------------|--------------------|
| Color Variation | V2                 |
| Slip Resistance | DCOF > 0,42        |
| Price Range     | <b>\$\$</b> \$\$\$ |