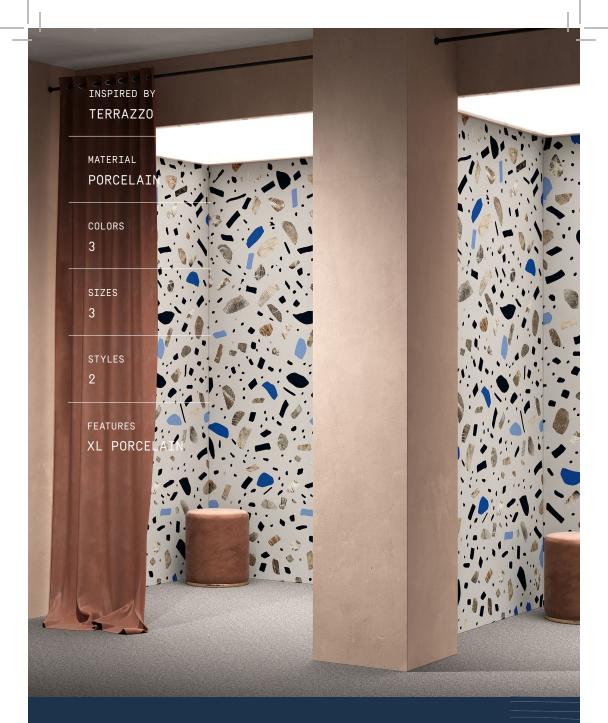

STONE & TILE

A PROFOUNDLY NEW TAKE ON CLASSICAL TERRAZZO.

## Set-in-stone

This offering brings a tale of stone to life with little pebbles transformed into slivers of stone, which result in the prestige of marble. A take on "terrazzo", this product is also available in a decorative thicker grain slab, perfect for modern floors.