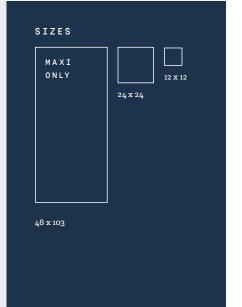

MINI BIANCO

MINI GRIGIO

MINI GRAFITE

MAXI BIANCO

MAXI GRIGIO

MAXI GRAFITE

## DATA

| Thickness       | 10 MM - 6MM        |
|-----------------|--------------------|
| Color Variation | V3                 |
| Slip Resistance | DCOF > 0,42        |
| Price Range     | <b>\$\$</b> \$\$\$ |