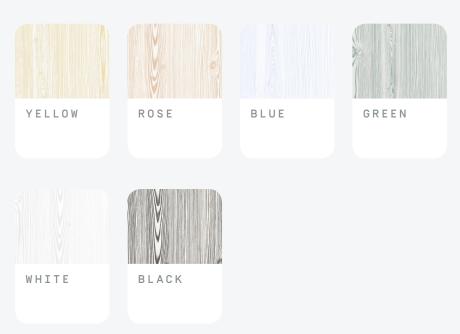

## POSITANO

Positano is light, ironic and carefree. This collection proposes a coloured ceramic wood. The opaque and soft white background features pastel grain with 4 colours, yellow, green, pink, blue and 2 neutral shades of black and white. Offered in 3 sizes 6 x 48 and 3 x 48 to give greater impetus to the grain and 3 x 24 cut against the grain, a typical rustic wood cut and interpreted with pale colours.