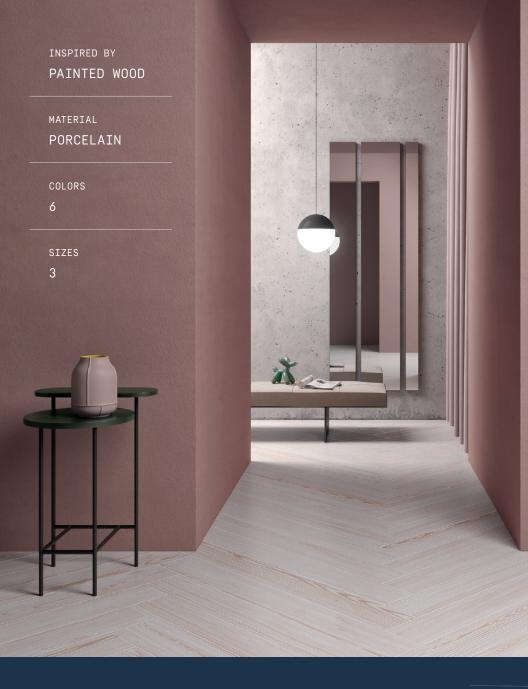

STONE & TILE

CAREFULLY PAINTED
WOODS INTERTWINED
WITH THE VIABILITY
OF PORCELAIN TILE

## POSITANO

Positano is light, ironic and carefree. This collection proposes a coloured ceramic wood. The opaque and soft white background features pastel grain with 4 colours, yellow, green, pink, blue and 2 neutral shades of black and white. Offered in 3 sizes 6 x 48 and 3 x 48 to give greater impetus to the grain and 3 x 24 cut against the grain, a typical rustic wood cut and interpreted with pale colours.