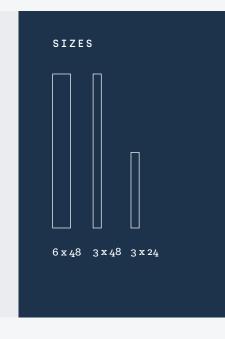

## POSITANO

Positano is light, ironic and carefree. This collection proposes a coloured ceramic wood. The opaque and soft white background features pastel grain with 4 colours, yellow, green, pink, blue and 2 neutral shades of black and white. Offered in 3 sizes 6 x 48 and 3 x 48 to give greater impetus to the grain and 3 x 24 cut against the grain, a typical rustic wood cut and interpreted with pale colours.