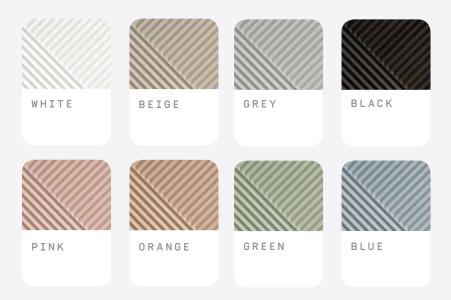

A POWERFUL PASTEL COLORED CONTEMPORARY GEM, 2 STYLES FORM A DISTINCT PATTERN

## Contempo

→ www.hstile.com/porcelain/contempo3D



The power of colour. Walls which are graced with intense plain colours using volumetric ceramic panels in porcelain stoneware. Two shapes in a range of muted pastel colors – to be used in place of neutrals and white – with a matt finish, creates a look of timeless elegance, offering contemporary solutions and endless combinations, used either on their own or with other collections.

## PASTELS



## DATA

| Thickness       | 10 MM              |
|-----------------|--------------------|
| Color Variation | V2                 |
| Price Range     | <b>\$\$</b> \$\$\$ |

## APPLICATIONS









BROOKLYN MANHATTAN SALES@HSTILE.COM WWW.HSTILE.COM 212-337-0678 For more details and specsheets please contact our sales team