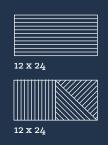

A POWERFUL PASTEL COLORED CONTEMPORARY GEM, 2 STYLES FORM A DISTINCT PATTERN

## Contempo

→ www.hstile.com/porcelain/contempo3D



The power of colour. Walls which are graced with intense plain colours using volumetric ceramic panels in porcelain stoneware. Two shapes in a range of muted pastel colors – to be used in place of neutrals and white – with a matt finish, creates a look of timeless elegance, offering contemporary solutions and endless combinations, used either on their own or with other collections.

## PASTELS



## DATA

| Thickness       | 10 MM              |
|-----------------|--------------------|
| Color Variation | V2                 |
| Price Range     | <b>\$\$</b> \$\$\$ |

## APPLICATIONS









BROOKLYN MANHATTAN SALES@HSTILE.COM WWW.HSTILE.COM 212-337-0678 For more details and specsheets please contact our sales team