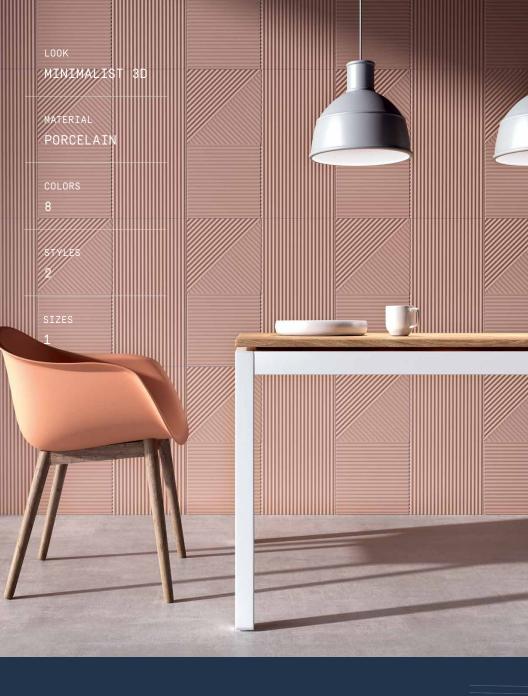

A POWERFUL PASTEL COLORED CONTEMPORARY GEM, 2 STYLES FORM A DISTINCT PATTERN

## Contempo

→ www.hstile.com/porcelain/contempo3D

The power of colour. Walls which are graced with intense plain colours using volumetric ceramic panels in porcelain stoneware. Two shapes in a range of muted pastel colors – to be used in place of neutrals and white – with a matt finish, creates a look of timeless elegance, offering contemporary solutions and endless combinations, used either on their own or with other collections.

## PASTELS