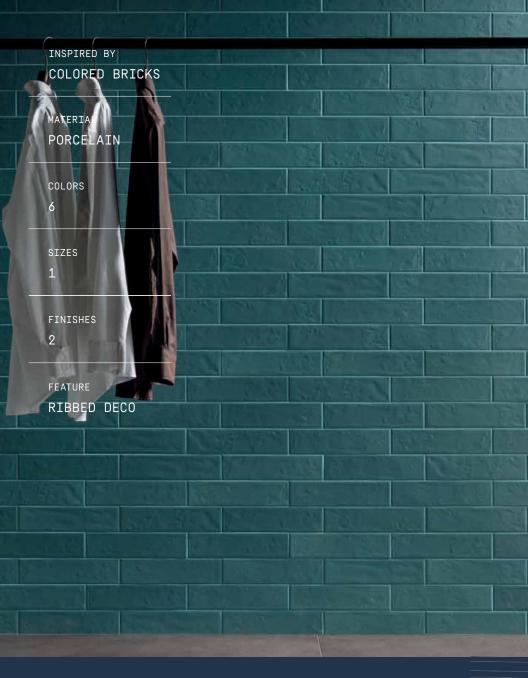

# Rimini Brick

This line combines rich colours with a variety of finishes: the most creative designers can mix and match the matt, glossy and even the 3D versions to personalise their interior designs.

## FIELD

BIANCO

GRIGIO

BLU

BEIGE

NERO

**VERDE** 

## RIBBED

BIANCO

NERO

#### BEVELED

**BIANCO** 

NERO

#### APPLICATIONS

SIZES

3 x 12

FINISHES

MATTE - GLOSSY