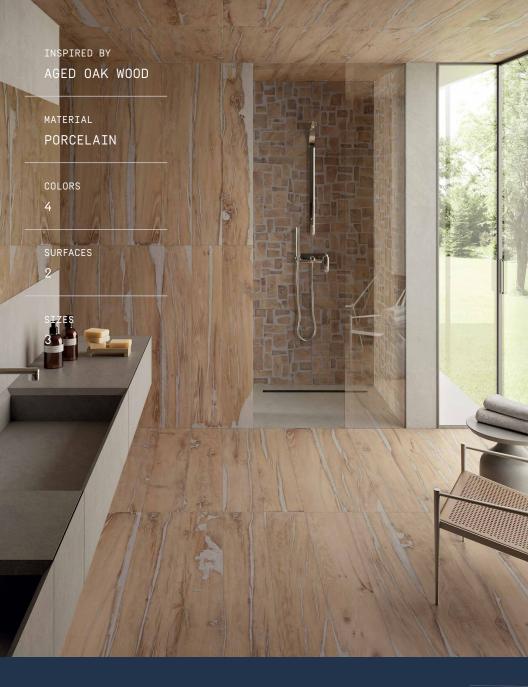

# MOWOODENA

→ WWW.HSTILE.COM/PORCELAIN/MODENA-WOOD

The Modena-wood collection places an emphasis on nature and authenticity, celebrating different forms of exquisite reclaimed oak, processed and treated with coloured resin inserts. The final result is a perfect tactile balance, unusual versatility and a warm, natural charm that nicely adapts to contemporary style.

# FIELD

SBIANCATO

MIELE

NOCE

BRUCIATO

## DECOR

SBIANCATO

MIELE

NOCE

BRUCIATO