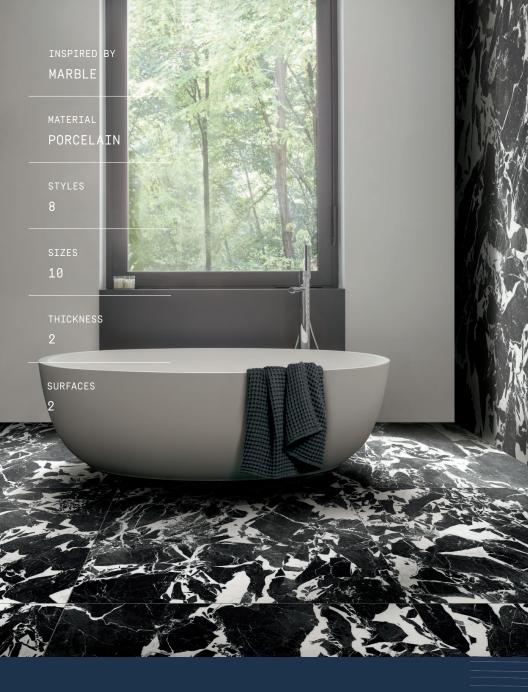

STONE & TILE

NATURE'S SHEER STRENGTH COMES TO LIFE, AS WHITE AND BLACK DISCOVER NEW FORMS OF EXPRESSION.

## Abstract Marble

Abstract Marble, is a new collection dedicated to architectural design. The purity of the color opposites white and black, becomes the background from which a stone pantone comes to life.