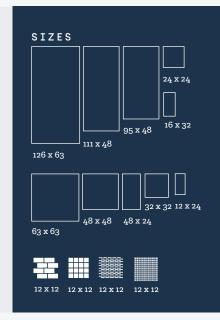

STONE & TILE

NATURE'S SHEER STRENGTH COMES TO LIFE, AS WHITE AND BLACK DISCOVER NEW FORMS OF EXPRESSION.

# Abstract Marble

→ www.hstile.com/porcelain/abstract-marble

## Abstract Marble

Abstract Marble, is a new collection dedicated to architectural design. The purity of the color opposites white and black, becomes the background from which a stone pantone comes to life.

#### STYLES









WHITE

BREACH

WAVE

PEBBLE









FALL

BLACK

FLOW

FRAGMENT

FINISHES
MATTE -HIGH GLOSSY

### DATA

| Thickness       | 10MM - 6MM         |
|-----------------|--------------------|
| Color Variation | V3                 |
| Slip Resistance | DCOF 0,42          |
| Price Range     | <b>\$\$</b> \$\$\$ |

#### APPLICATIONS







BROOKLYN MANHATTAN

SALES@HSTILE.COM WWW.HSTILE.COM 212-337-0678 For more details and specsheets please contact our sales team